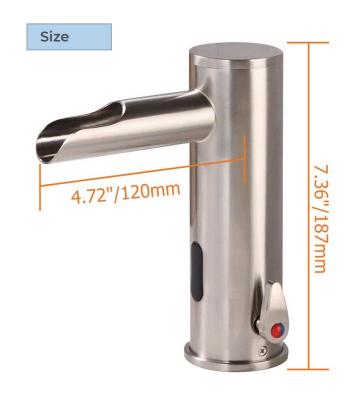

## CAIRO TOUCHLESS ELECTRONIC AUTOMATIC COMMERCIAL SENSOR FAUCET IN BRUSHED NICKEL SPECIFICATIONS

unit: inch