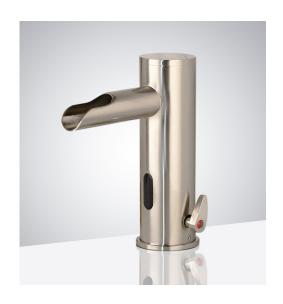

## CAIRO TOUCHLESS ELECTRONIC AUTOMATIC COMMERCIAL SENSOR FAUCET IN BRUSHED NICKEL SPECIFICATIONS

unit: inch

## **FEATURES**

Commercial Grade Faucet, ADA Compliant, Cast Brass Spout, Quick Connect Fittings, Integrated Water Shut-off, Hygienic Line Flush, Water Usage and Battery Strength Reporting, Self-adapting Sensor